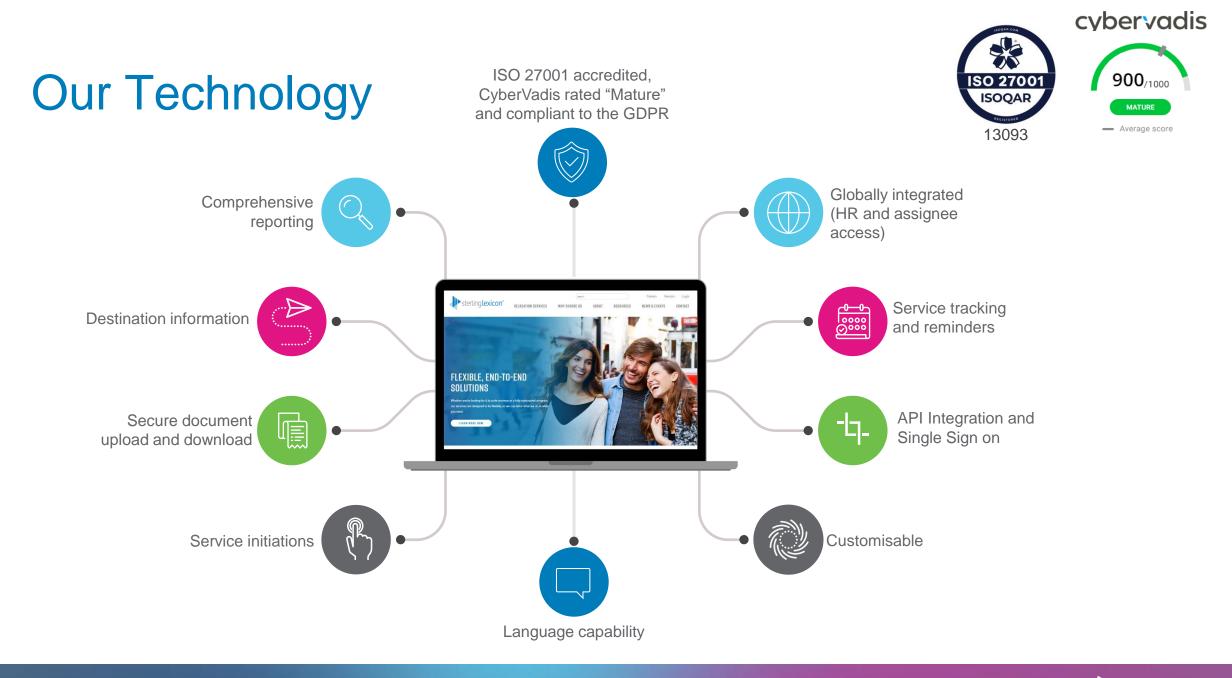

### **Technology**

Human touch - service excellence supported by user-friendly technology

**Transparency** – meaningful and comprehensive reporting

Real-time information –Client and Assignee Portal

### **ISO 27001**

Sterling Lexicon ensures strict adherence to applicable global data protection laws, while keeping client and employee data secure. Sterling Lexicon's ISO 27001 accreditation is valid until 2nd June 2024.

### CyberVadis

Sterling Lexicon's information security and data privacy management systems have achieved the highest awarded category following our CyberVadis assessment in July 2023.

Sterling Lexicon has upheld the principles of, and been a formal signatory of, the United Nations Global Compact (UNGC) since 2013.